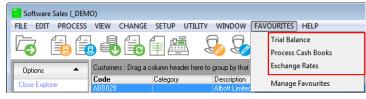

Report Writer          |                                        |
|                                                                                                         |                        |                                        |
|                                                                                                         | Receipts               | ▶                                      |
|                                                                                                         | Intelligence Reporting | >                                      |
|                                                                                                         |                        | Help Delote OK                         |

#### The Favourites menu is updated